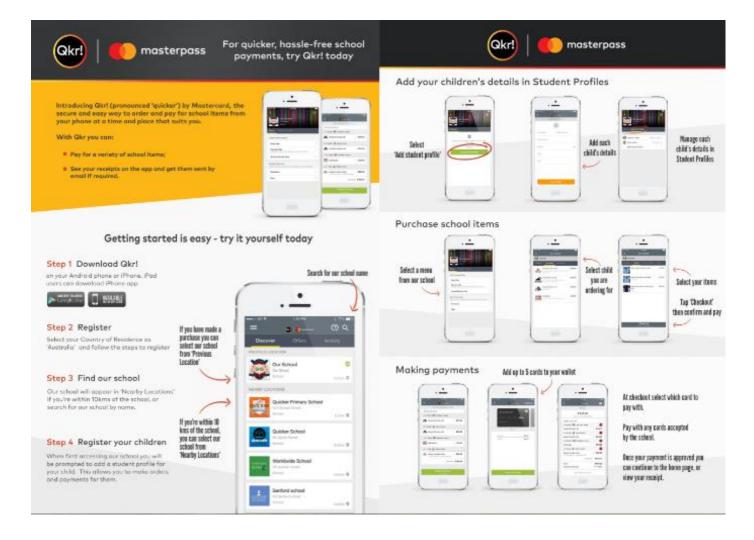

Qkr! Instructions are on the next page.

### How to order

Orders may be placed online using the Qkr! App, or you can visit the shop during our trading hours. The P&C use the Qkr! App for both the Uniform Shop and Tuckshop/Snack Shack. Instructions are on the school website.