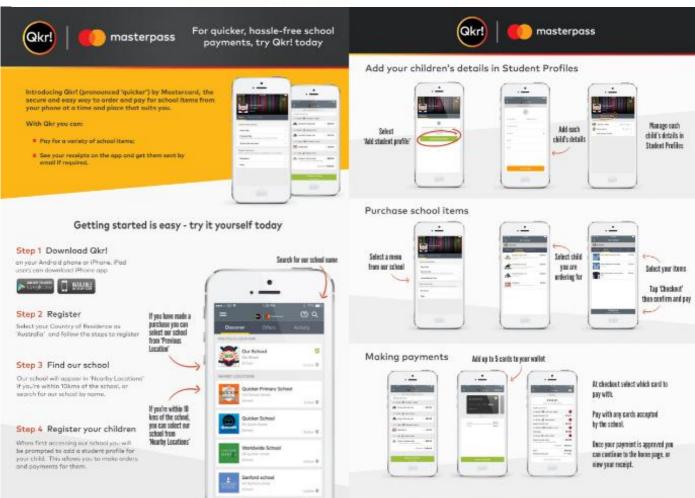

Qkr! Instructions are on the next page.

## How to order

Orders may be placed online using the Qkr! App, or you can visit the shop during our trading hours. The P&C use the Qkr! App for both the Uniform Shop and Tuckshop/Snack Shack. Instructions are on the school website.